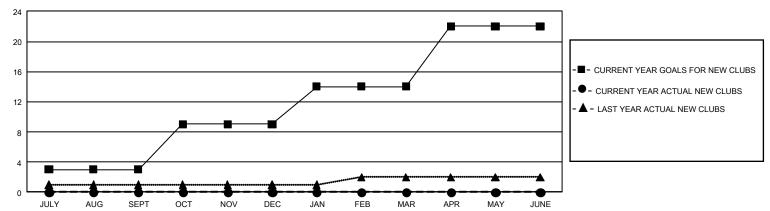

## GOALS AND ACTUAL NEW CLUBS CUMULATIVE

## GMT Constitutional Area 1, Group H

**GMT**: OPEN

REPORT DOES NOT INCLUDE CLUBS IN UNDISTRICTED AREAS.

| Clubs         |               |             |               | Members               |                        |                         |                                                    |  |
|---------------|---------------|-------------|---------------|-----------------------|------------------------|-------------------------|----------------------------------------------------|--|
|               | RESULTS FOR   | R 2019-2020 |               | RESULTS FOR 2019-2020 |                        |                         |                                                    |  |
| QUARTER       | NEW CLUB GOAL | NEW CLUBS   | DROPPED CLUBS | QUARTER MEM           | BER GROWTH NET<br>GOAL | MEMBER GROWTH<br>ACTUAL | DROPPED<br>MEMBERS ACTUAL<br>(including transfers) |  |
| JULY/AUG/SEPT | 9             | 0           | 3             | JULY/AUG/SEPT         | 588                    | 256                     | 320                                                |  |
| OCT/NOV/DEC   | 18            | 0           | 6             | OCT/NOV/DEC           | 669                    | 228                     | 420                                                |  |
| JAN/FEB/MAR   | 15            | 0           | 0             | JAN/FEB/MAR           | 648                    | 0                       | 0                                                  |  |
| APR/MAY/JUNE  | 24            | 0           | 0             | APR/MAY/JUNE          | 693                    | 0                       | 0                                                  |  |