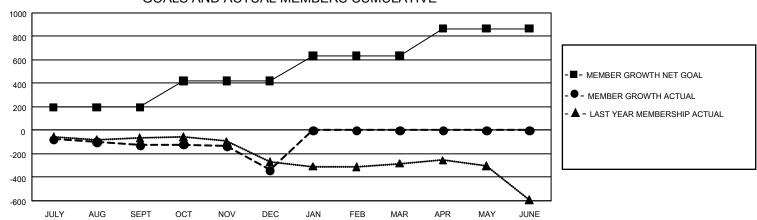

## GOALS AND ACTUAL MEMBERS CUMULATIVE

| DROPPED CLUBS: 9  |     | 164 CLUBS OF 416 ADDED 1 OR MORE | GENDER DISTRIBUTION             |                |       |
|-------------------|-----|----------------------------------|---------------------------------|----------------|-------|
|                   |     | NEW MEMBERS                      | MALE                            | 6,387 (62.89%) |       |
|                   |     |                                  | FEMALE                          | 3,769 (37.11%) |       |
| DROPPED MEMBERS   |     |                                  |                                 |                |       |
| DECEASED          | 76  | CLICK HERE FOR CUMULATIVE        | TOTAL FAMILY UNIT MEMBERS       |                | 2,520 |
| CLUB CANCELLED 18 |     | MEMBERSHIP DATA                  |                                 |                | 4 000 |
| OTHER             | 645 |                                  | FAMILY MEMBERS PAYING HALF DUES |                | 1,293 |
| TOTAL             | 739 |                                  |                                 |                |       |

## GMT Constitutional Area 1, Group H

**GMT**: OPEN

REPORT DOES NOT INCLUDE CLUBS IN UNDISTRICTED AREAS.

| Clubs         |               |             |               | Members               |                        |                         |                                                    |  |
|---------------|---------------|-------------|---------------|-----------------------|------------------------|-------------------------|----------------------------------------------------|--|
|               | RESULTS FOR   | R 2019-2020 |               | RESULTS FOR 2019-2020 |                        |                         |                                                    |  |
| QUARTER       | NEW CLUB GOAL | NEW CLUBS   | DROPPED CLUBS | QUARTER MEM           | BER GROWTH NET<br>GOAL | MEMBER GROWTH<br>ACTUAL | DROPPED<br>MEMBERS ACTUAL<br>(including transfers) |  |
| JULY/AUG/SEPT | 9             | 0           | 3             | JULY/AUG/SEPT         | 588                    | 256                     | 320                                                |  |
| OCT/NOV/DEC   | 18            | 0           | 6             | OCT/NOV/DEC           | 669                    | 228                     | 420                                                |  |
| JAN/FEB/MAR   | 15            | 0           | 0             | JAN/FEB/MAR           | 648                    | 0                       | 0                                                  |  |
| APR/MAY/JUNE  | 24            | 0           | 0             | APR/MAY/JUNE          | 693                    | 0                       | 0                                                  |  |